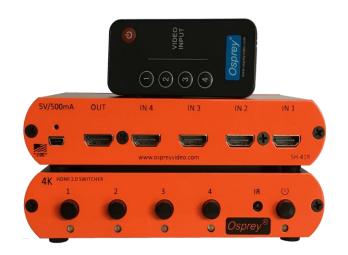

# Osprey<sub>®</sub> SH-41R

4:1 HDMI 2.0 Switcher – 4K 60fps

## 4:1 HDMI 2.0 Switcher for HD, UHD and DCI up to 4K 60fps

This Osprey 4 to 1 Switcher with Automatic Input Detection will accept four HDMI inputs up to 4K 60fps. Channel selection by push buttons on the unit or with the supplied IR remote control.

#### Video Inputs/Outputs

Output: 1x HDMI 2.0 Input: 4x HDMI 2.0

### LED indicators

Power Channel Select

Video Connectors 5x HDMI Type A

Dimensions 6.25" x 3.5" x 1.2" (W160mm x L90mm x H30mm)

Power Connector Locking Mini B USB

#### In the Box

4:1 Switcher Remote Control Locking USB cable International USB Power Supply

© 2016 Osprey Video. Osprey®, SimulStream® and Ceylon® are registered trademarks of Osprey Video AG. All other trademarks are the property of their respective owners. Product specifications and availability may change without notice.